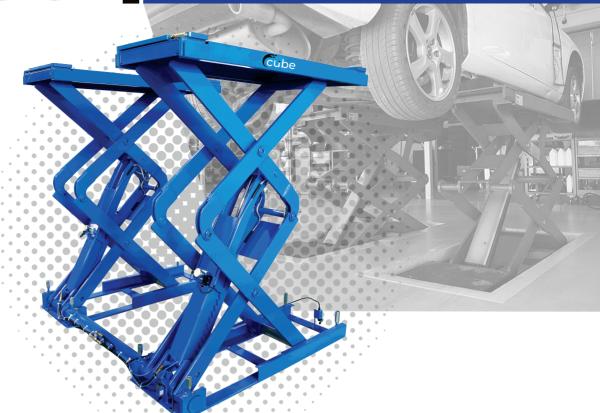

## In Ground Scissor Lift SXJS 3018

## **Features:**

- 1. High rigidity, good synchronization performance.
- 2. In-ground installation, the minimum height is 340mm, save space, beautiful and durable.
- 3. Imported hydraulic seals, the whole system is stable, and with hydraulic and mechanical protection, safe and reliable:
- 4. Platform is adjustable, standard configuration is double side extended (Maximum length 2060mm), Model SXJS3018 is single sides extended (Maximum length 1760mm).
- 5. Lifting height up to 1800mm, suitable for taller persons operation.
- 6. When the lift lower, buzzer will alarm to ensure the safety of personal.

7. Limited switch can keep equipment long-term security and stability, prolong the service life.

The overall design is very suitable for dismounting tires, chassis repair, oil change and fast repair maintenance, preflight

## **Specification:**

| Lifting Capacity | 3.0T (6600LB)         | Voltage         | 380/220V                 |
|------------------|-----------------------|-----------------|--------------------------|
| Lifting Height   | 340+1800mm(13+7 inch) | N.W             | 0.68T (1499LB)           |
| System Pressure  | 25 Mpa                | MIN. Height     | 340mm (13 inch)          |
| Air Pressure     | 0.4-0.8Mpa            | Platform Length | 1660-2060mm (65-81 inch) |
| Motor Power      | 2.2KW                 |                 |                          |