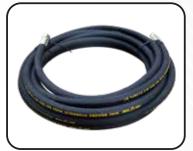

Handheld Long Gun

10Mtr. High Pressure Water Pipe

Inlet Hose and Filter

| Model              | KQ-KC 3000  |
|--------------------|-------------|
| Voltage/Frequency  | 220V /50Hz  |
| Input/Output power | 3.3kW/2.5kW |
| Rotary Speed       | 1400r/min   |
| Rated Pressure     | 130bar      |
| Max. Pressure      | 150bar      |
| Rated flow         | 780L/h      |
|                    |             |