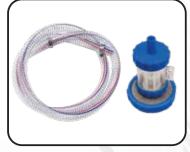

Handheld Long Gun

10Mtr. High Pressure Water Pipe

Inlet Hose and Filter

| Model              | KQ-KC 3000  |
|--------------------|-------------|
| Voltage/Frequency  | 220V /50Hz  |
| Input/Output power | 3.3kW/2.5kW |
| Rotary Speed       | 1400r/min   |
| Rated Pressure     | 130bar      |
| Max. Pressure      | 150bar      |
| Rated flow         | 780L/h      |
|                    |             |