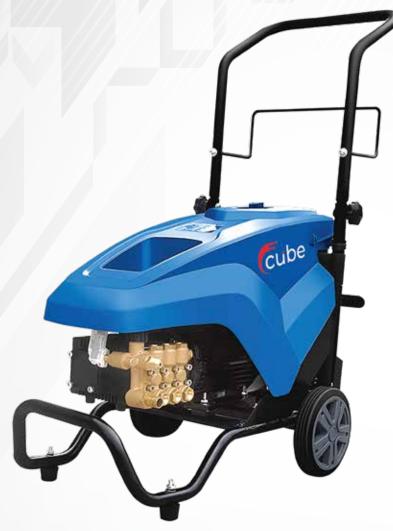

## High Pressure Washer KQKC 3000

The appearance is novel and generous, classical design, and the national standard four-stage motor and permenant magnet motor are adopted. The permenent magnet motor is currently.

It is one of the domestic front -end products. Durable and energy-saving. Mainly used for a car cleaning. Industrial cleaning, livestock, commercial fams, zoos, commercial centres, vegetable market cleaning, sanitation and epidemic prvention, etc.

Handheld Long Gun

10Mtr. High Pressure Water Pipe

Inlet Hose and Filter

| Model              | KQ-KC 3000  |
|--------------------|-------------|
| Voltage/Frequency  | 220V /50Hz  |
| Input/Output power | 3.3kW/2.5kW |
| Rotary Speed       | 1400r/min   |
| Rated Pressure     | 130bar      |
| Max. Pressure      | 150bar      |
| Rated flow         | 780L/h      |
|                    |             |